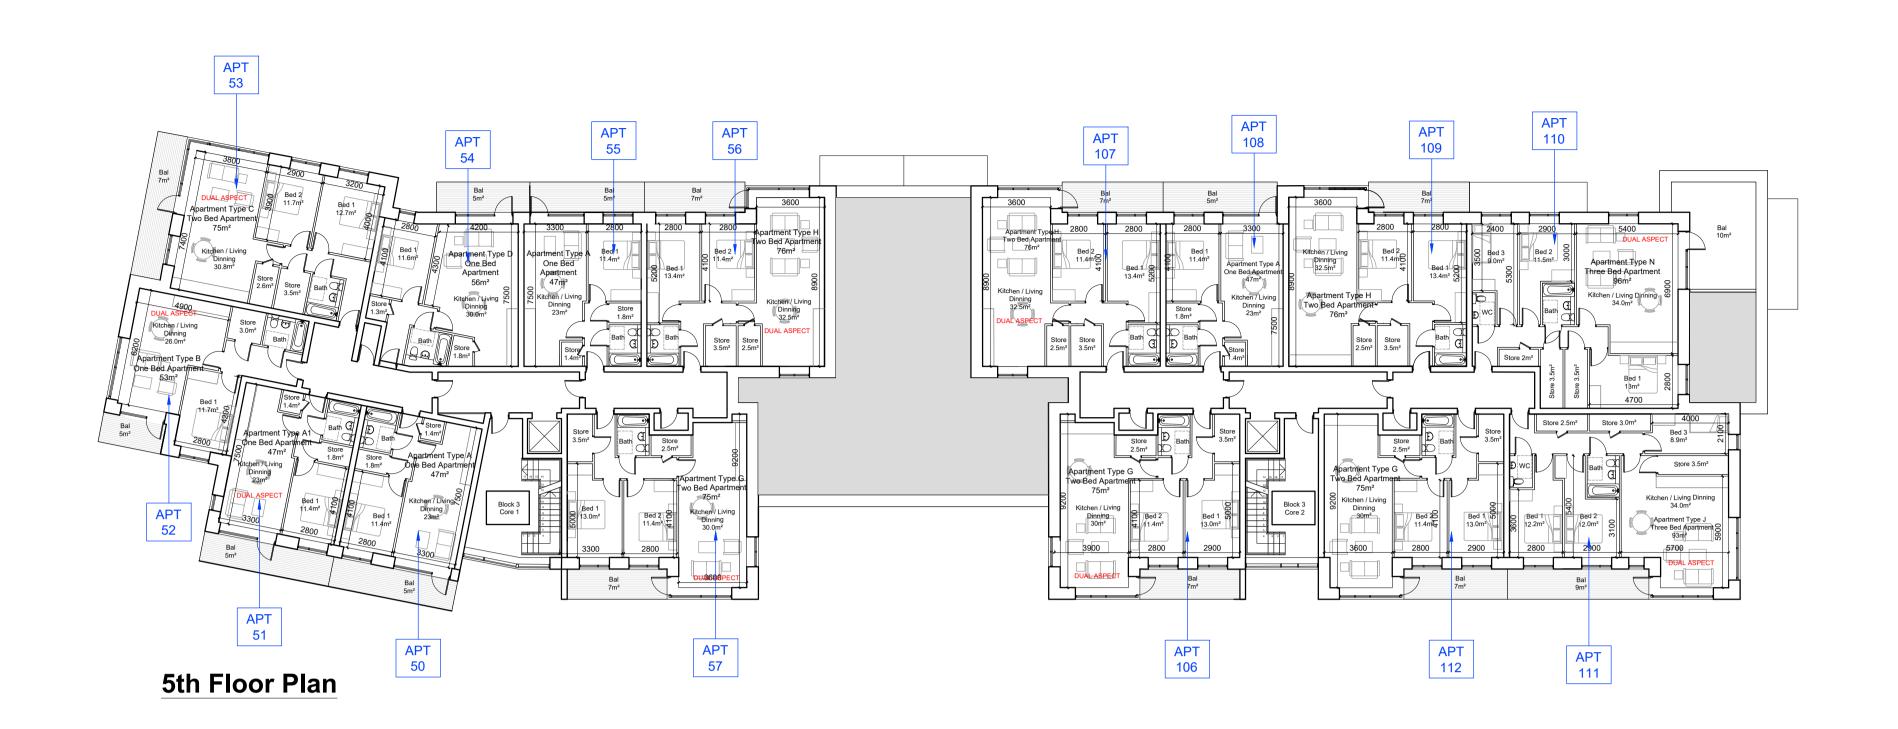

|                                                           | PROJECT TITLE:                                                                                            | DATE:   | DRAWN BY:   |
|-----------------------------------------------------------|-----------------------------------------------------------------------------------------------------------|---------|-------------|
| I                                                         | Fassaroe Phase 1, Co Wicklow                                                                              | JAN 22  | RS JG       |
| MOODM                                                     | DRAWING TITLE:                                                                                            | SCALE:  | REVISION:   |
| MCORM                                                     | Block 3                                                                                                   | 1:200   |             |
| M <sup>©</sup> CROSSAN O ROURKE MANNING <b>ARCHITECTS</b> | 5th Floor & Roof Plan                                                                                     | JOB NO: | DRAWING NO: |
|                                                           | 1 Grantham Street, Dublin 8, D08 A49Y, Ireland.<br>Tel: 01-4788700 Fax: 01-4788711 E-Mail: arch@mcorm.com | 15011.1 | PL122       |