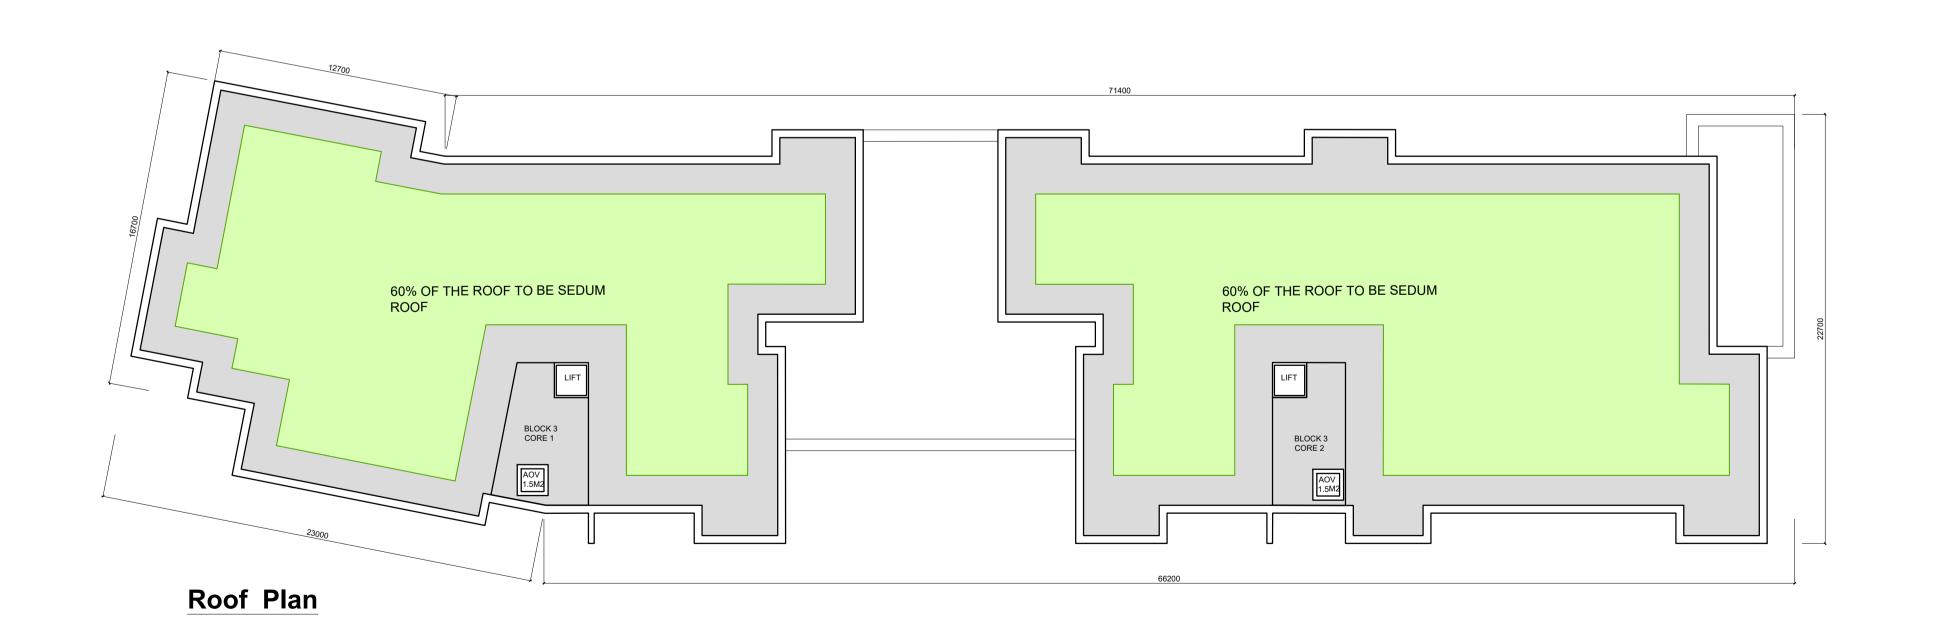

## NOTES ON FINISHES

GOODS:

ROOF: TO BE FINISHED WITH SEDUM ROOF (MINIMUM 60% COVERAGE) ON SINGLE PLY MEMBRANE OR SIMILAR

WALLS: TO BE FINISHED IN SELECTED CLAY BRICK WORK, STONE AND METAL CLADDING (TO AREAS)

|                                                           | PROJECT TITLE:                                                                                            | DATE:   | DRAWN BY:   |
|-----------------------------------------------------------|-----------------------------------------------------------------------------------------------------------|---------|-------------|
| I                                                         | Fassaroe Phase 1, Co Wicklow                                                                              | JAN 22  | RS JG       |
| MOODM                                                     | DRAWING TITLE:                                                                                            | SCALE:  | REVISION:   |
| MCORM                                                     | Block 3                                                                                                   | 1:200   |             |
| M <sup>©</sup> CROSSAN O ROURKE MANNING <b>ARCHITECTS</b> | 5th Floor & Roof Plan                                                                                     | JOB NO: | DRAWING NO: |
|                                                           | 1 Grantham Street, Dublin 8, D08 A49Y, Ireland.<br>Tel: 01-4788700 Fax: 01-4788711 E-Mail: arch@mcorm.com | 15011.1 | PL122       |